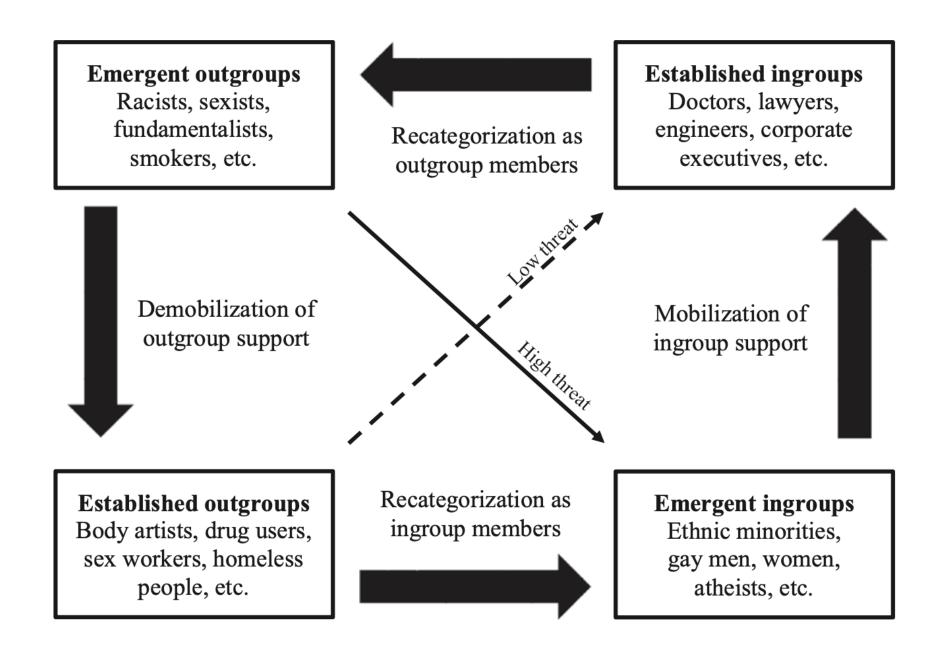

# Introduction

Researchers have increasingly become interested in the emergence of novel social identities and their potential for inspiring social change (e.g.., Ntontis et al., 2021; Thomas et al., 2019). The Emergent Ingroup Model (EIM; Ferguson et al., 2019) provides a social identity perspective on the formation and maintenance of stability and change in society. It places recategorization (novel social categories) and remobilization (novel intergroup behavior) at the heart of social change efforts—with emergent ingroup members working together toward a better future, in the face of emergent outgroup resistance.

Accordingly, in three studies, we tested whether 245 social groups were seen as emergent or established ingroups, as well as emergent or established outgroups, in American society. Across studies, we predicted that emergent ingroups would include prejudice targets studied in social psychology (based on ethnicity, gender, sexuality, etc.), as well as eco-friendly groups studied in environmental psychology (animal rights activists, environmentalists, vegans, etc.). We also predicted that emergent outgroups

would include their opponents within society (homophobic people, racists, climate change skeptics, etc.)

# Results

As predicted, perceptions of stability and change in emotions toward social groups fit reasonably well with EIM predictions. Emergent ingroups generally included prejudice targets and ecofriendly groups. Emergent outgroups generally included their opponents in society. See the table for the top 15 sorting frequencies and ranks per group category across studies.